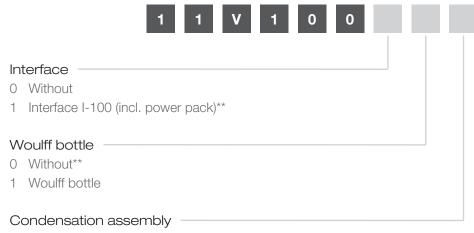

#### Order code

- 0 Without
- 1 Secondary condenser with insulation
- 2 Secondary cold trap